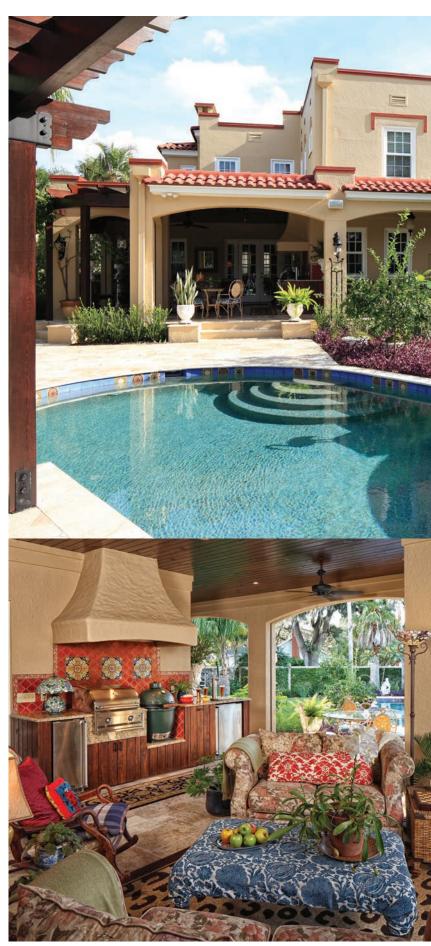

## ANGELA GUTEKUNST, ANGELA GUTEKUNST INTERIORS

**EVERETT & SOULÉ** 

This project is near Lake Highland, close to downtown. The 1920s home underwent front elevation updates to remain historically correct and received a new back porch with automatic screens ( a trend that we're seeing more and more), summer kitchen, outdoor living area, newly renovated pool, landscaping, etc.