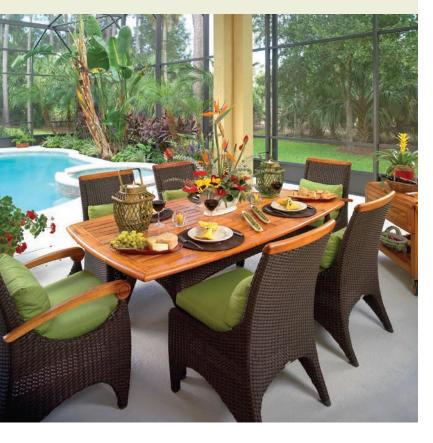

## Inside Out: GRACIOUS SPACES

In Florida, the outdoor spaces are an extension of our interiors. In this Longwood home, a teak and wicker dining table by Gloster is the focal point for the outdoor entertaining area. Inspired by the golf course view, bright green Sunbrella cushions welcome guests for comfortable dining and conversation by the pool.