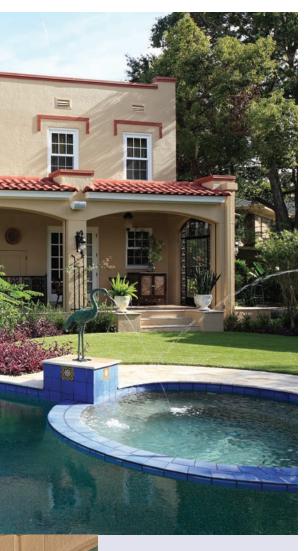

## ANGELA GUTEKUNST, ANGELA GUTEKUNST INTERIORS

**EVERETT & SOULÉ** 

This project is near Lake Highland, close to downtown. The 1920s home underwent front elevation updates to remain historically correct and received a new back porch with automatic screens ( a trend that we're seeing more and more), summer kitchen, outdoor living area, newly renovated pool, landscaping, etc.